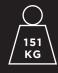

offers delicious tea prepared using fresh leaves for maximum flavour.

#### **TOUCHLESS TECHNOLOGY**

Benefit from a safer user experience with distance selection technology allowing users to select a drink by hovering their finger 2cm away from the machine.

#### **FEATURES**

| 230 V                     |
|---------------------------|
| 1800 W                    |
| Espresso & Fresh Brew Tea |
| 12 (max 17)               |
| 3                         |
| 4                         |
| 1                         |
| 1                         |
| ✓                         |
| <b>✓</b>                  |
| <b>✓</b>                  |
| <b>✓</b>                  |
|                           |
| <b>✓</b>                  |
|                           |

#### **DIMENSIONS**



#### **WEIGHT**





#### **TOUCHLESS FEATURE**

The Zensia's Distance Selection Technology allows users to select a drink of their choice without having contact with the surface of the machine. By simply hovering their finger over their desired selection on the screen, users can dispense their favourite drinks safely and hygienically.