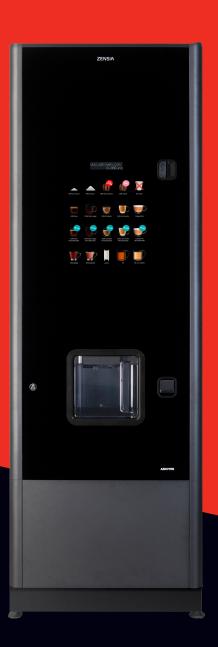

## ZENSIA COFFETEK

### Hot Drinks Vending Machine

Enjoy up to 700 cups of coffee shop style drinks per day, available in instant or bean to cup configurations. The Zenisa hot drinks vending machine has it all! This high volume machine offers up to 17 different drinks selections, including speciality coffee, hot chocolate and fresh leaf tea. A minimalist and ergonomic design that's back lit with LED bulbs, the Zensia is attractive and eye-catching. It is also extremely simple to operate and maintain, with easy access to replace product and programmable filter change alerts.