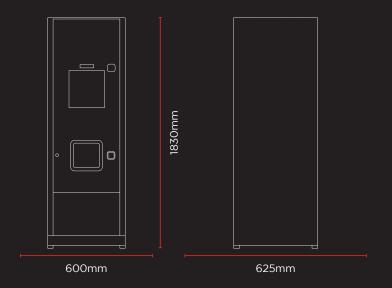

uppa the Vitro Zen offers delicious tea prepared using fresh leaves for maximum flavour.

#### **TOUCHLESS TECHNOLOGY**

Benefit from a safer user experience with distance selection technology allowing users to select a drink by hovering their finger 2cm away from the machine.

#### **FEATURES**

| 230 V                     |
|---------------------------|
| 1800 W                    |
| Espresso & Fresh Brew Tea |
| 12 (max 17)               |
| 3                         |
| 4                         |
| 1                         |
| 1                         |
| ✓                         |
| <b>✓</b>                  |
| <b>✓</b>                  |
| <b>✓</b>                  |
|                           |
| <b>✓</b>                  |
|                           |

#### **DIMENSIONS**



#### **WEIGHT**





#### **TOUCHLESS FEATURE**

The Zensia's Distance Selection Technology allows users to select a drink of their choice without having contact with the surface of the machine. By simply hovering their finger over their desired selection on the screen, users can dispense their favourite drinks safely and hygienically.