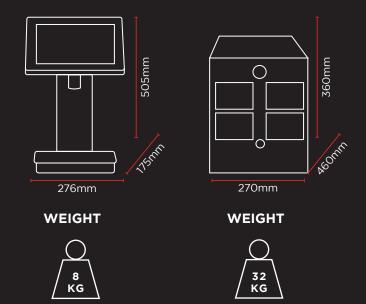

ax 5.0m                 |
| Distance concentrate/ technics box vertical          | Max 1.5m                 |
| Distance concentrate/ technics<br>box horizontal     | Max 5.0m                 |
| Cooling capacity                                     | 28 L/H                   |
| Dispensing temperature                               | 5°C - ambient            |
| Water pressure                                       | Min 1.5 bar<br>Max 6 bar |
| Co2 carbonator                                       | $\checkmark$             |
| Flood security system                                | $\checkmark$             |
| Water flowmeter                                      | $\checkmark$             |
|                                                      |                          |

#### DIMENSIONS



## **CONTACT US TODAY:**

Freephone 0800 8499110 | Email sales@liquidline.co.uk | www.liquidline.co.uk