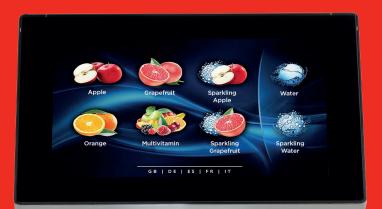

#### EASE OF USE

User-friendly multilingual flexible touchscreen display with the ability to show images, videos and advertising to customers.

#### UNIT FEATURES

| Pre-selections                 | 1               |
|--------------------------------|-----------------|
| Flavours                       | 6               |
| Product selections (inc water) | 7               |
| Mixing ratio concentrates      | 1+4 - 1+49      |
| Dosage of product selection    | 150-500ml/ PULS |
| Easy slide in product labels   | $\checkmark$    |
| TFT Touchscreen                | $\checkmark$    |
| Dispensing LED light           | $\checkmark$    |