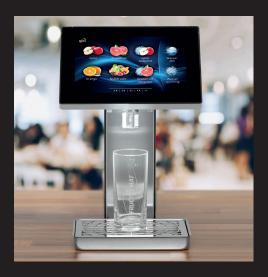

## Juice Dispenser

Serve up to 6 juice flavours plus chilled and sparking water with this state-of-theart undercounter machine The JuiceTouch Undercounter is a state-of-theart bag-in-box juice dispenser with touchscreen technology. This user-friendly unit is capable of dispensing up to 6 juice flavours plus chilled and sparkling water. Fully electronic control of concentrate dosage and output quantities with the patented MidMix® system ensures perfect mixing results. Automatic cleaning and increased hygiene with glass tempered spout and airtight seal.

#### **CENTRAL DISPENSE POINT**

The JuiceTouch Undercounter is equipped with a hygienic tempered glass dispense point including LED lighting

#### EASE OF USE

User-friendly multilingual flexible touchscreen display with the ability to show images, videos and advertising to customers.