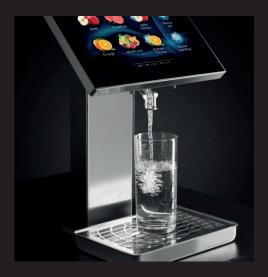

## Juice Dispenser

Serve up to 6 juice flavours plus chilled and sparking water with this state-of-theart undercounter machine The JuiceTouch Undercounter is a state-of-theart bag-in-box juice dispenser with touchscreen technology. This user-friendly unit is capable of dispensing up to 6 juice flavours plus chilled and sparkling water. Fully electronic control of concentrate dosage and output quantities with the patented MidMix® system ensures perfect mixing results. Automatic cleaning and increased hygiene with glass tempered spout and airtight seal.

#### **CENTRAL DISPENSE POINT**

The JuiceTouch Undercounter is equipped with a hygienic tempered glass dispense point including LED lighting

#### EASE OF USE

User-friendly multilingual flexible touchscreen display with the ability to show images, videos and advertising to customers.